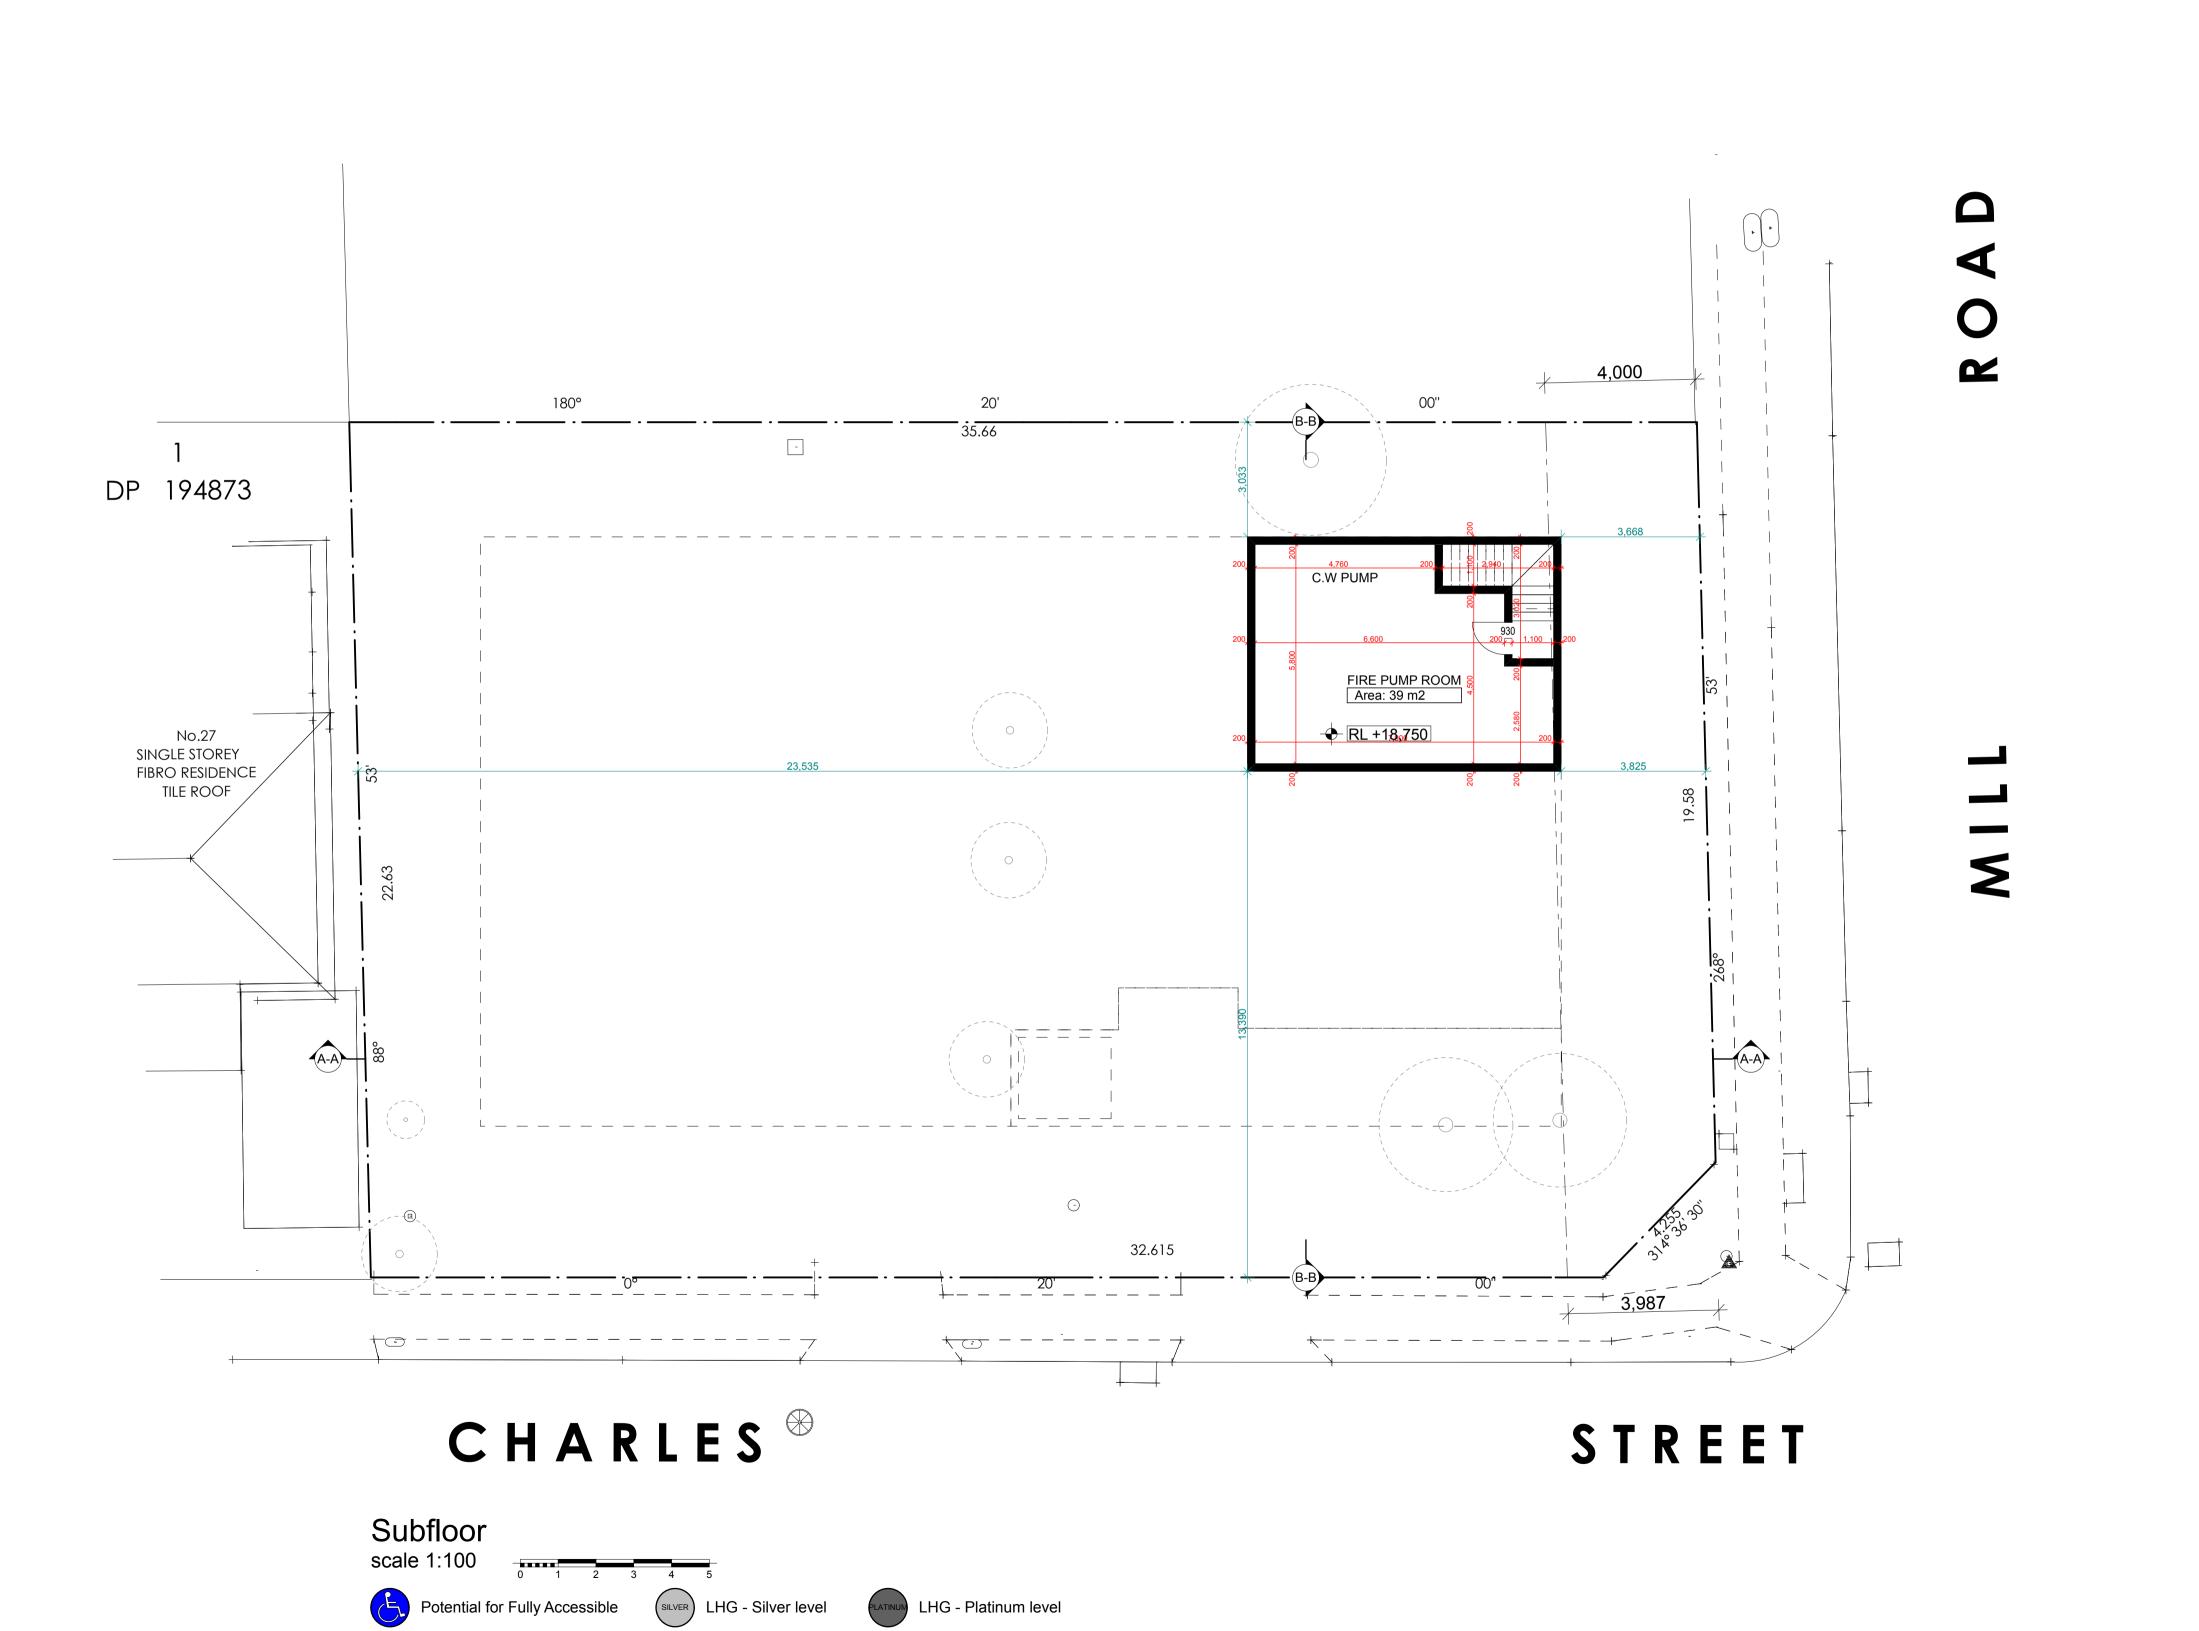

Demolition & construction of a eight (8) storey Residential development containing 23 units under ARHSEPP

Hume Community Housing

drawing title:
Subfloor Plan

designed + drawn:
M.Trinh & P.Revollar
Issue/Stage:
DA - ISSUE B
paper/scale:
A2/1:0.94, 1:100
date:
10/12/2020
job #: dwg #:
28705 dwg #:
1001